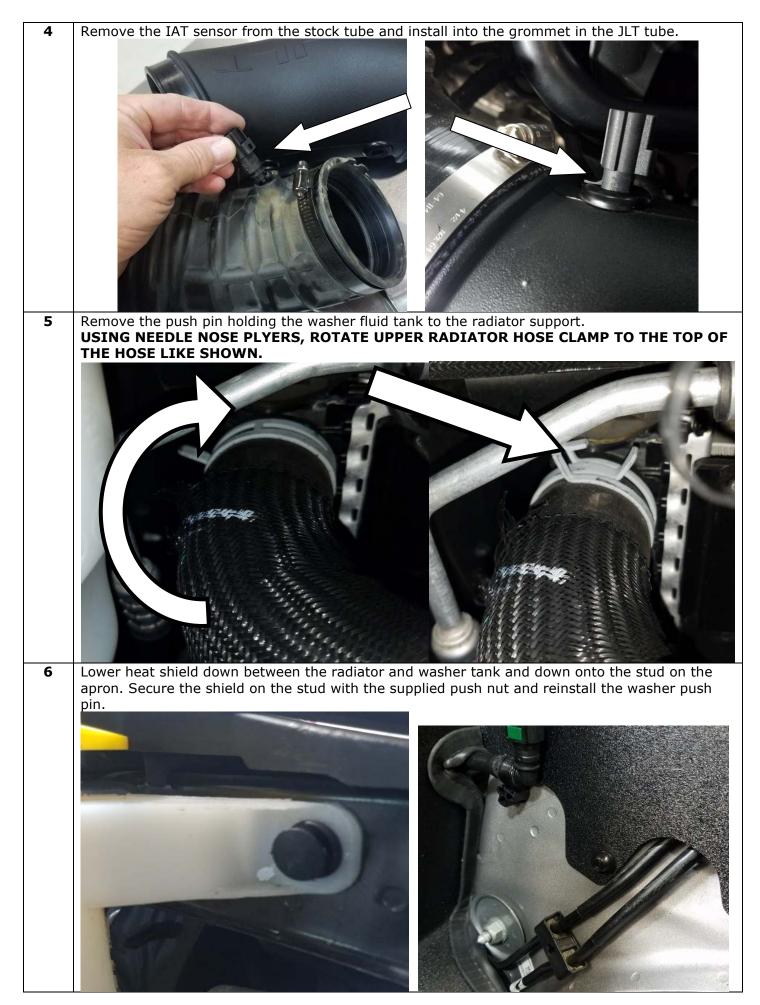

## Please review complete instructions prior to installing.

We find it easiest to install the kit as a complete assembly; however, it can be done one piece at a time. Here is a walk though:

| Step# |                                                                                           |
|-------|-------------------------------------------------------------------------------------------|
| 1     | Verify you have all of the following parts included in the kit:                           |
|       | (1) JLT Plastic Intake Pipe with PCV fitting and IAT grommet, (1) 4"-3.5" Silicone Elbow, |
|       | (1) 5"x7" Air Filter, (1) JLT Heat Shield, (1) 64 Clamp, (1) 56 Clamp, (1) Push nut       |
| 2     | Gather all of the following tools needed for the installation:                            |
|       | 5/16 Nut Driver, Flat screwdriver, needle nose pliers, 10mm Socket and Ratchet            |
| 3     | Remove the stock intake from the throttle body to the airbox.                             |
|       | Loosen clamp at the throttle body, unplug IAT sensor and PCV line, PULL UP on airbox and  |
|       | remove from the car.                                                                      |
|       | Also remove the shield under the stock box as shown:                                      |
|       |                                                                                           |
|       |                                                                                           |
|       |                                                                                           |
|       |                                                                                           |
|       |                                                                                           |
|       |                                                                                           |
|       |                                                                                           |
|       |                                                                                           |
|       |                                                                                           |
|       |                                                                                           |
|       |                                                                                           |
|       |                                                                                           |
|       |                                                                                           |
|       |                                                                                           |
|       |                                                                                           |
|       |                                                                                           |
|       |                                                                                           |
|       |                                                                                           |
|       |                                                                                           |
|       |                                                                                           |
|       |                                                                                           |
|       |                                                                                           |
|       |                                                                                           |
|       |                                                                                           |
|       |                                                                                           |
|       |                                                                                           |
|       |                                                                                           |
|       |                                                                                           |
|       |                                                                                           |
|       |                                                                                           |
|       |                                                                                           |
|       |                                                                                           |
|       |                                                                                           |
|       |                                                                                           |
|       |                                                                                           |
|       |                                                                                           |