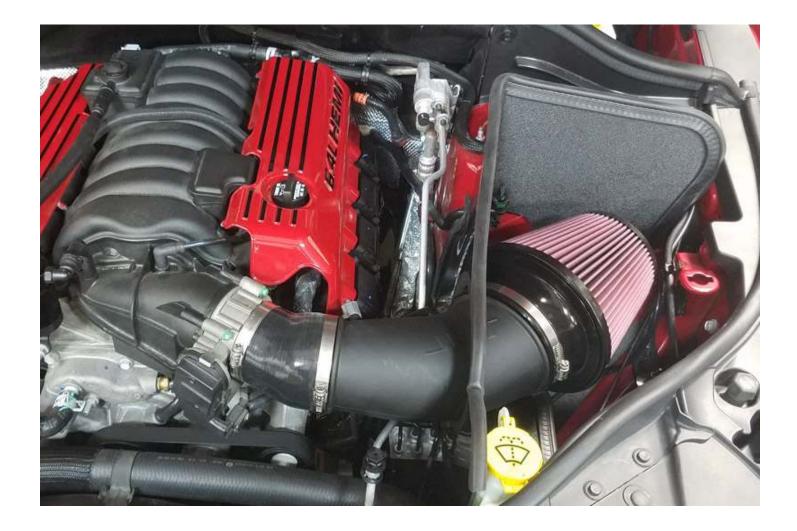

## Please review complete instructions prior to installing.

We find it easiest to install the kit as a complete assembly; however, it can be done one piece at a time. Here is a walk though:

| Step# |                                                                                           |
|-------|-------------------------------------------------------------------------------------------|
| 1     | Verify you have all of the following parts included in the kit:                           |
|       | (1) JLT Plastic Intake Pipe with PCV fitting and IAT grommet, (1) 4"-3.5" Silicone Elbow, |
|       | (1) 5"x7" Air Filter, (1) JLT Heat Shield, (1) 64 Clamp, (1) 56 Clamp, (1) Push nut       |
| 2     | Gather all of the following tools needed for the installation:                            |
|       | 5/16 Nut Driver, Flat screwdriver, needle nose pliers, 10mm Socket and Ratchet            |
| 3     | Remove the stock intake from the throttle body to the airbox.                             |
|       | Loosen clamp at the throttle body, unplug IAT sensor and PCV line, PULL UP on airbox and  |
|       | remove from the car.                                                                      |
|       | Also remove the shield under the stock box as shown:                                      |
|       |                                                                                           |
|       |                                                                                           |
|       |                                                                                           |
|       |                                                                                           |
|       |                                                                                           |
|       |                                                                                           |
|       |                                                                                           |
|       |                                                                                           |
|       |                                                                                           |
|       |                                                                                           |
|       |                                                                                           |
|       |                                                                                           |
|       |                                                                                           |
|       |                                                                                           |
|       |                                                                                           |
|       |                                                                                           |
|       |                                                                                           |
|       |                                                                                           |
|       |                                                                                           |
|       |                                                                                           |
|       |                                                                                           |
|       |                                                                                           |
|       |                                                                                           |
|       |                                                                                           |
|       |                                                                                           |
|       |                                                                                           |
|       |                                                                                           |
|       |                                                                                           |
|       |                                                                                           |
|       |                                                                                           |
|       |                                                                                           |
|       |                                                                                           |
|       |                                                                                           |
|       |                                                                                           |
|       |                                                                                           |
|       |                                                                                           |

| 7 | Install the elbow and clamps onto the tube and loosely connect to the throttle body by guiding it through the hole in the airbox from the inside. |
|---|---------------------------------------------------------------------------------------------------------------------------------------------------|
|   |                                                                                                                                                   |
|   |                                                                                                                                                   |
|   | TWIST ELBOW AND TUBE TO GET THE PROPER ANGLE INTO THE HEAT SHIELD.                                                                                |
| 8 | Install air filter, plug in IAT sensor and PCV connection and HAND tighten all clamps.                                                            |
| 9 | CARB E.O. No. D-761-5<br>Place the supplied CARB EO sticker under the hood in a visible location.                                                 |