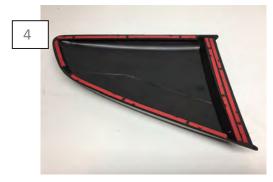

Apply the supplied 3M tape to the scoop insert. Test fit the insert on the scoop to familiarize yourself with how it fits. The insert edges need to be flush with the scoop otherwise, the scoop will not fit correctly.

Remove the tape backing and install the insert onto the scoop.

Apply the supplied 3M tape to the scoop as seen above.

Test fit the scoop before removing the tape backing. Once your comfortable with how the scoop fits, remove the tape backing. Apply firm even pressure to ensure proper adhesion.