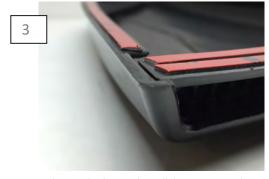

Apply the supplied 3M tape to the scoop insert. Test fit the insert on the scoop to familiarize yourself with how it fits. The insert edges need to be flush with the scoop otherwise, the scoop will not fit correctly.

Remove the tape backing and install the insert onto the scoop.

Apply the supplied 3M tape to the scoop as seen above.

Test fit the scoop before removing the tape backing. Once your comfortable with how the scoop fits, remove the tape backing. Apply firm even pressure to ensure proper adhesion.