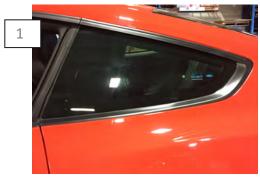

## 15-17 Quarter Window Scoop

Wash the quarter window with soap and water. Allow the window and surrounding area to dry. \*\*Recommended: Wipe the panel down with isopropyl alcohol to ensure the cleanest surface possible.