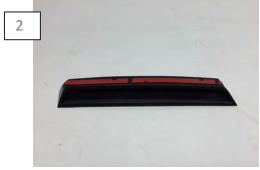

Apply the supplied 3M tape to the scoop insert. Test fit the insert on the scoop to familiarize yourself with how it fits. The insert edges need to be flush with the scoop otherwise, the scoop will not fit correctly.

Remove the tape backing and install the insert onto the scoop.

Apply the supplied 3M tape to the scoop as seen above.

Test fit the scoop before removing the tape backing. Once your comfortable with how the scoop fits, remove the tape backing. Apply firm even pressure to ensure proper adhesion.